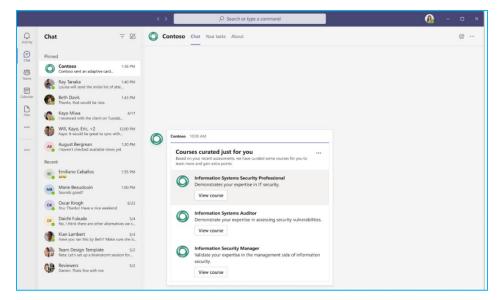

#### The Solution

The Spyglass Viva in Teams offering allows you to curate the specific information you want sent out to employees, and these messages will be presented to them directly on their Teams window. Our offering delivers personalized card views into your company's critical employee resources through Teams' adaptive cards and Viva data sources. The Teams Apps integration with Viva provides employees one-touch access to information and actions without leaving Teams. Spyglass Viva in Teams is a full-service model from requirements, scoping, design, development, and support.

### **Deliverables**

 Teams Adaptive Cards leveraging same data from Viva