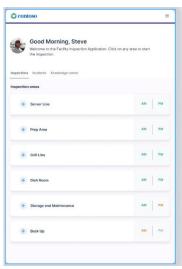

### The Solution

Spyglass's Facility Inspection Application Jumpstart is an offer that allows the use of Power Apps to capture data of the inspection via tablet. The employee is equipped with a Power Platform Solution that is accessible via Microsoft Teams on a tablet device. With this app, employees use Power Apps to capture inspection data, such as photos of the kitchen, via their tablet device. We leverage Power BI to show the report in a dashboard, as well as Viva Connection extensions for related updates and visibility between other employees.