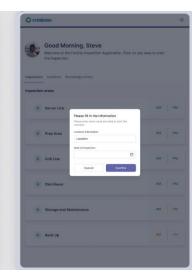

### The Solution

Spyglass's Facility Inspection Application Jumpstart is an offer that allows the use of Power Apps to capture data of the inspection via tablet. The employee is equipped with a Power Platform Solution that is accessible via Microsoft Teams on a tablet device. With this app, employees use Power Apps to capture inspection data, such as photos of the kitchen, via their tablet device. We leverage Power BI to show the report in a dashboard, as well as Viva Connection extensions for related updates and visibility between other employees.