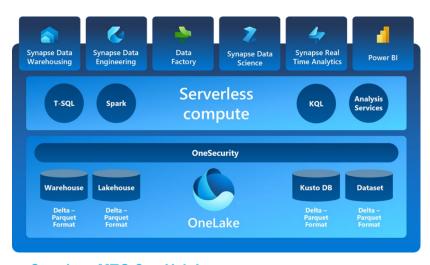

## The Problem

Microsoft Fabric & Power BI platforms are fantastic, but the development on this platform can quickly become complicated for the citizen developer and enterprises to manage.

## The Solution

Spyglass' Fabric & Power BI Factory provides customers on-demand capacity to develop your lakehouse, machine learning or streaming solution in Fabric. The Fabric Factory is a full-service model from requirements, scoping, design, development, support as well as administration and management for the platform as desired.