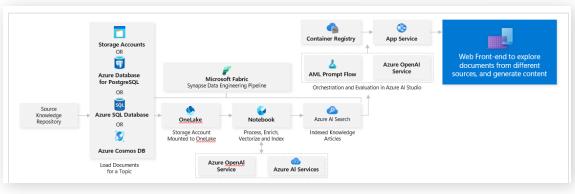

## nd-to-end data

Hybrid and infrastructure

Unify your on-prem and cloud-based data sources on an open and governed lakehouse foundation

# End-to-end data and Al platform

Establish a real-time connection to your data and leverage seamless integration with end-to-end, out-of-

the-box analytics

tools

## Unified AI Platform

Accelerate machine learning projects and build custom, generative Al experiences on top of your data

#### **Customize machine learning models:**

- Tailor models: Customize for predictive maintenance, fraud detection, or sentiment analysis.
- Use Azure tools: Develop models with Azure Al Foundry, Machine Learning, Databricks, and Fabric.
- Train using enterprise data: Base models on data in OneLake.