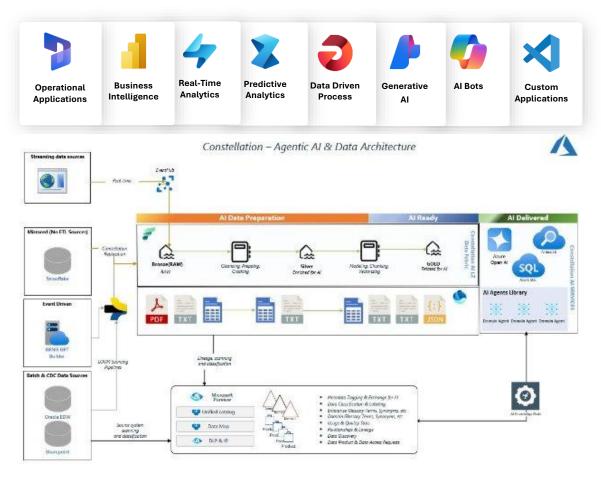

# YOUR UNIFIED AI & DATA PLATFORM FOR INNOVATION AND GROWTH

Spyglass Constellation is your launchpad for accelerating, simplifying, and governing Data and Al transformation. By combining Spyglass' Al GENIE and Fabric LOOM, it provides a comprehensive foundation for developing, deploying, and managing advanced Al capabilities at scale. With its ability to unlock the full value of your data, Constellation helps organizations rapidly build and scale custom Al applications, machine learning models, Retrieval-Augmented Generation (RAG), batch RAG, and Agentic solutions.

#### **Enhance Data Insights:**

- Unlock Hidden Value: Leverage AI to extract deeper insights from your enterprise data.
- Advanced Analytics: Use custom models and RAG applications for smarter decision-making.
- Scalable Solutions: Adapt insights to meet growing data and business needs.
- · MetaData creation: addition of new terms, tags, and classifications to get more out of the data
- Data Governed: Catalogs, Domains, policies, and Quality enforced.

#### Rapid Development of RAG & Al Applications:

- Streamline Knowledge Retrieval: Build RAG Apps to deliver accurate, context-aware responses using your enterprise data and documents.
- Seamlessly Integrate Data Sources: Connect to diverse data repositories, including structured and unstructured data.
- Accelerate Deployment: Utilize pre-built frameworks and tools to reduce time and bring RAG solutions to production faster.

#### **Customize machine learning models:**

- Tailor models: Customize for predictive maintenance, fraud detection, or sentiment analysis.
- Use Azure tools: Develop models with Azure AI Foundry, Machine Learning, Databricks, and Fabric.
- Train using enterprise data: Base models on data in OneLake.

Infrastructure Azure Data & Al Azure Digital & App Innovation Azure Modern Work Security