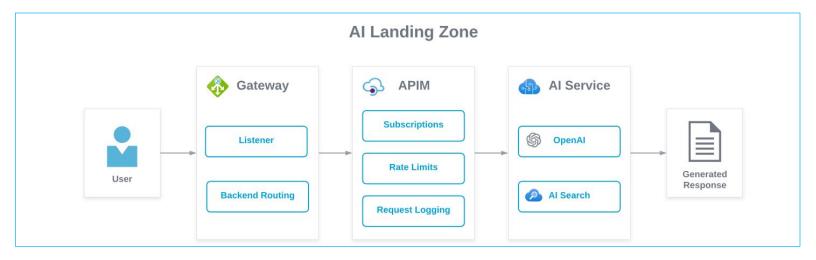

#### The Solution

Transform your Azure experience with our exclusive 5-week implementation to establish your personal OpenAl Landing Zone. Our tailored solution prioritizes crafting a fortified, streamlined environment for OpenAl. This includes deploying essential Azure cloud resources alongside API Management and Log Analytics Workspaces.

## **Key Features**

- Define Al Deployment Strategy
- Scalable and secure platform
- Monitoring
- Performance Metrics
- OpenAl Token Usage logs