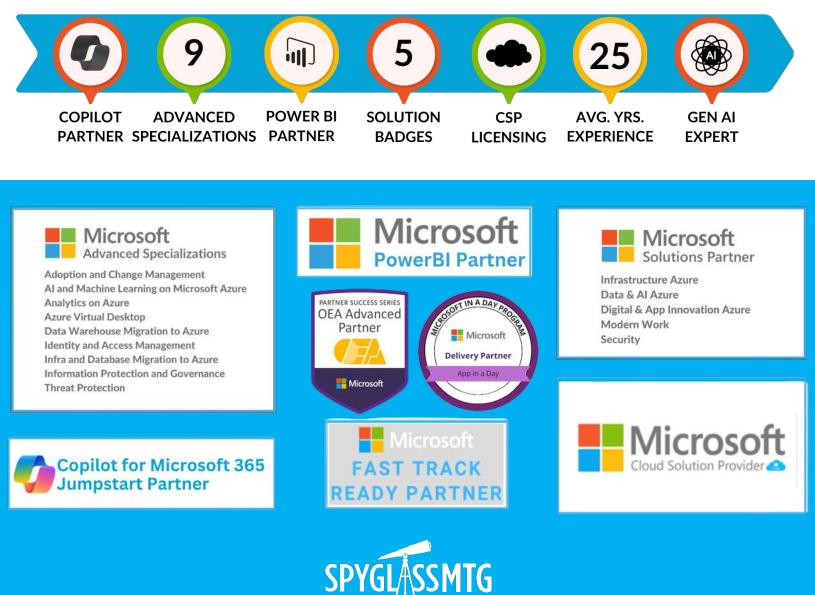

We are proud to be a Microsoft Solutions Partner with 5 Solutions Badges, FastTrack Ready status, and 9 advanced specializations.. With Microsoft experts at the ready, let us be your one-stop shop for all your Data, AI, and Security needs on the Microsoft clouds. We're here to help your business succeed.